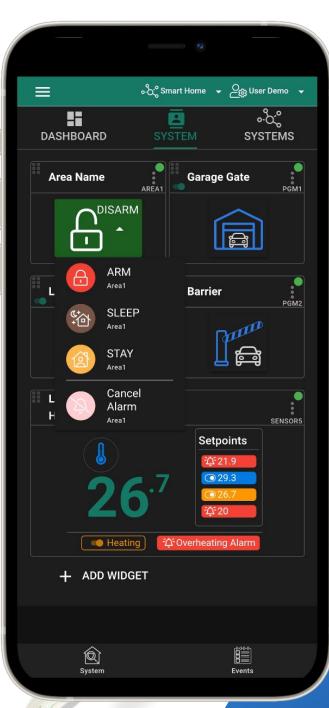

## Stay in control and take actions

from anywhere at anytime

#### ASHROAL Iome Security Cance Alarm Setpoints

# Control the gates through:

## FREE SeraNova app

## Know when a door or gate has been left open and be able to close it wherever you are.

#### UP TO THREE GATES CAN BE REMOTELY CONTROLLED