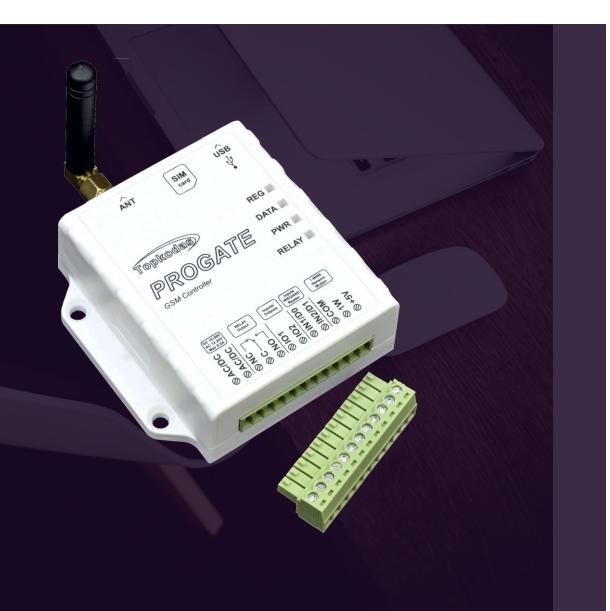

#### Cellular controller PROGATE

# PROGATE - a platform for any access control scenario.