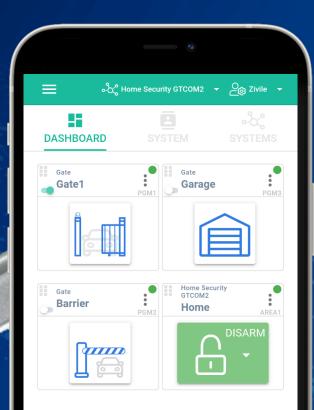

# Control the gates through:

## FREE SeraNova app

## Know when a door or gate has been left open and be able to close it wherever you are.

#### UP TO THREE GATES CAN BE REMOTELY CONTROLLED