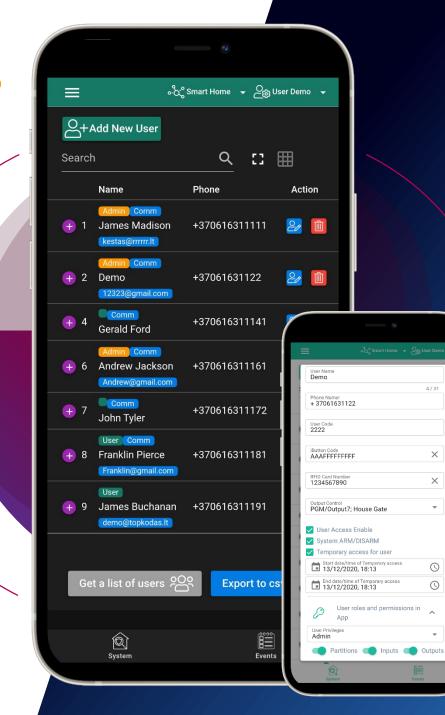

# PROGATE - a platform for any access control scenario.

## **TAKE CONTROL**

FULL ADMINISTRATION OF ACCESS FOR EACH USER.

EDIT/ADD/DELETE USERS

#### USER RIGHTS AND PERMISSIONS IN THE APP

#### SORTING AND FILTERING, REPORT GENERATION

## Other access control methods:

#### RFID cards

#### App notifications

SMS alarms

#### Event list