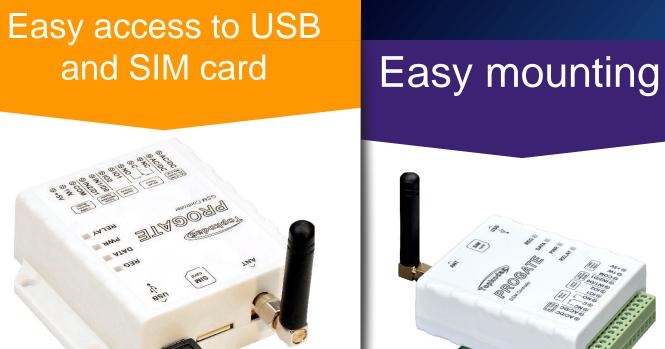

#### Quick installation

# **Mounting** methods:

- Wall mounting (no need to open enclosure)
- DIN Rail Mounting
- VELCRO Hook and loop Self Adhesive Sticky Back tape fastener
- Flush mounting over electrical wall box 60mm EU standard