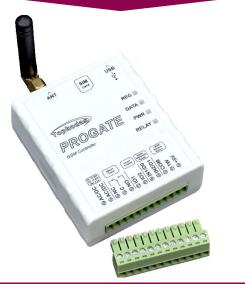

at anytime

#### ASHROAL Iome Security Cance Alarm Setpoints

#### Cellular controller PROGATE



#### SeraNova App

#### Please, do not enter WITHOUT PERSISION

# Forget it!

Take control!

# Control the gates through:

## FREE SeraNova app

## FREE short call

SMS



## Know when a door or gate has been left open and be able to close it wherever you are.

#### UP TO THREE GATES CAN BE REMOTELY CONTROLLED



# PROGATE - a platform for any access control scenario.



## **TAKE CONTROL**

FULL ADMINISTRATION OF ACCESS FOR EACH USER.

EDIT/ADD/DELETE USERS



#### USER RIGHTS AND PERMISSIONS IN THE APP

#### SORTING AND FILTERING, REPORT GENERATION

## Other access control methods:



#### RFID cards





#### App notifications





SMS alarms

#### Event list





#### Quick installation



# **Mounting** methods:





- Wall mounting (no need to open enclosure)
- DIN Rail Mounting
- VELCRO Hook and loop Self Adhesive Sticky Back tape fastener
- Flush mounting over electrical wall box 60mm EU standard

# Contact us now

# info@topkodas.lt

## https://www.topkodas.lt