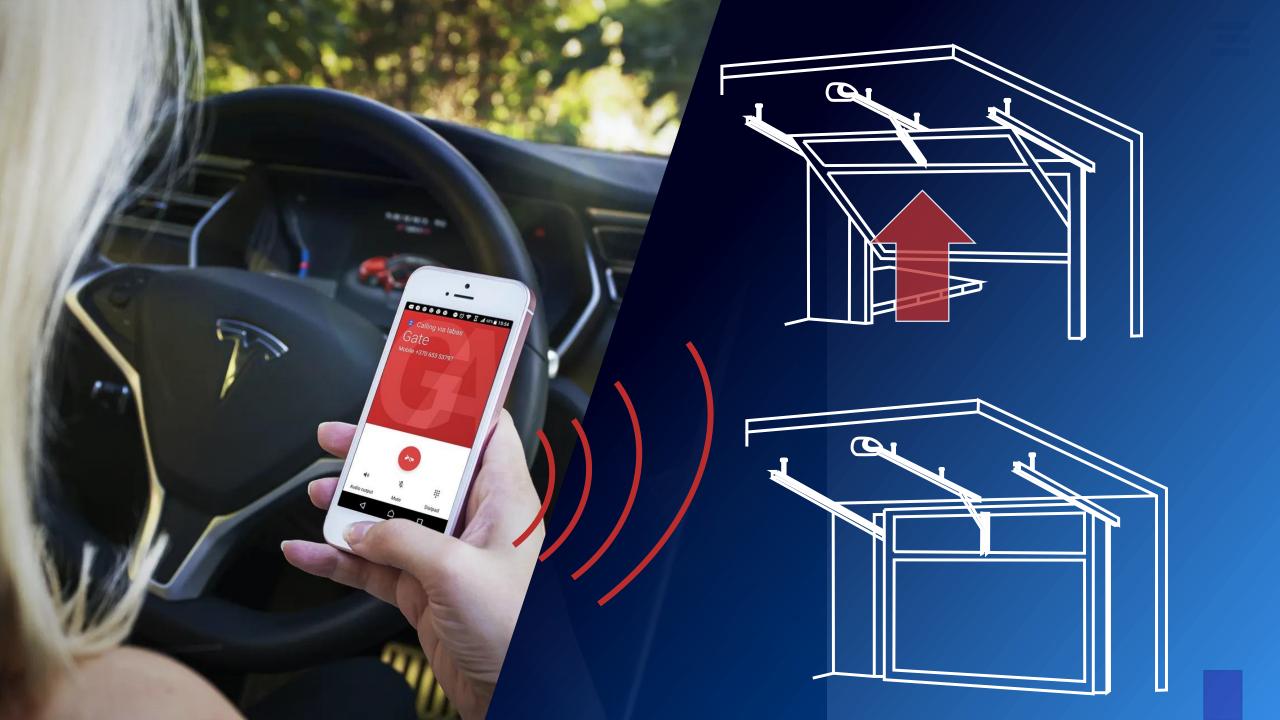

# Control the gates through:

## FREE short call

SMS

## Know when a door or gate has been left open and be able to close it wherever you are.

#### UP TO THREE GATES CAN BE REMOTELY CONTROLLED