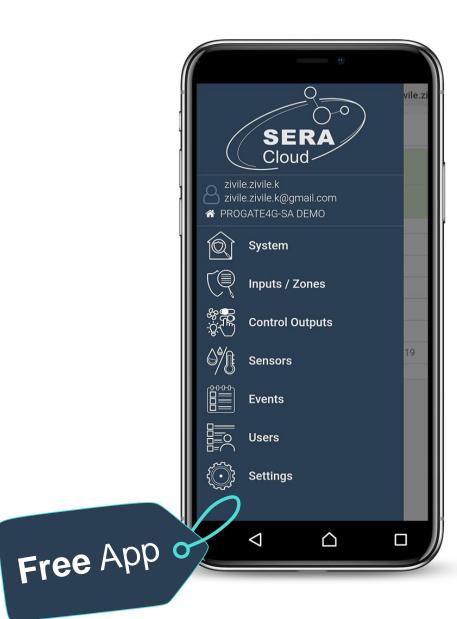

# From anywhere At anytime

Up to 800 users for remote control purpose;

Control via standard Wiegand RFID reader;

Check events log remotely from anywhere, 24/7.

#### **Events log**