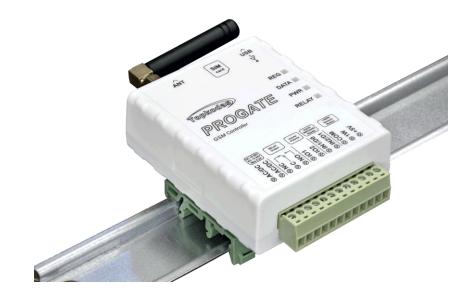

#### Control your gate with mobile





# From anywhere At anytime





Up to 800 users for remote control purpose;



Control via standard Wiegand RFID reader;



Check events log remotely from anywhere, 24/7.

#### App notification



#### SMS alarms



#### **Events log**



## Quick installation



# Easy access to USB, SIM



## Simply mounting





#### Remote configuration tool



Save your time, fuel & money

No need to visit locations repeatedly

# Fast, simple and various types of mounting

#### DIN rail mounting





#### Velcro stick- on adhesive fasteners





#### Wall mounting



### Flush mounting over electric wall box 60mm EU standard



#### No need to open enclosure.

Protect PCB, electronic components from damage.

Remote configuration, diagnostic, firmware update tool

Save your time, fuel and money!

#### Contact us now

Email: info@topkodas.lt