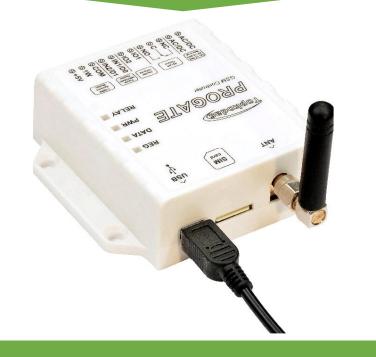

#### Control your gate with mobile





# From anywhere At anytime





Up to 800 users for remote control purpose;



Control via standard Wiegand RFID reader;



Check events log remotely from anywhere, 24/7.

#### App notification



#### SMS alarms



#### **Events log**



## Quick installation



# Easy access to USB, SIM



## Simply mounting





#### Remote configuration tool



Save your time, fuel & money

No need to visit locations repeatedly

# Fast, simple and various types of mounting

#### DIN rail mounting





#### Velcro stick- on adhesive fasteners





#### Wall mounting



### Flush mounting over electric wall box 60mm EU standard



#### No need to open enclosure.

Protect PCB, electronic components from damage.

Remote configuration, diagnostic, firmware update tool

Save your time, fuel and money!

#### Contact us now

Email: info@topkodas.lt