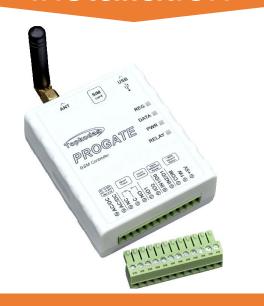

#### Control your gate with mobile





# From anywhere At anytime





Up to 800 users for remote control purpose;



Control via standard Wiegand RFID reader;



Check events log remotely from anywhere, 24/7.

#### App notification



#### SMS alarms



#### **Events log**



## Quick installation



# Easy access to USB, SIM



## Simply mounting





#### Remote configuration tool



Save your time, fuel & money

No need to visit locations repeatedly

# Fast, simple and various types of mounting

#### DIN rail mounting





#### Velcro stick- on adhesive fasteners





#### Wall mounting



### Flush mounting over electric wall box 60mm EU standard



#### No need to open enclosure.

Protect PCB, electronic components from damage.

Remote configuration, diagnostic, firmware update tool

Save your time, fuel and money!

#### Contact us now

Email: info@topkodas.lt