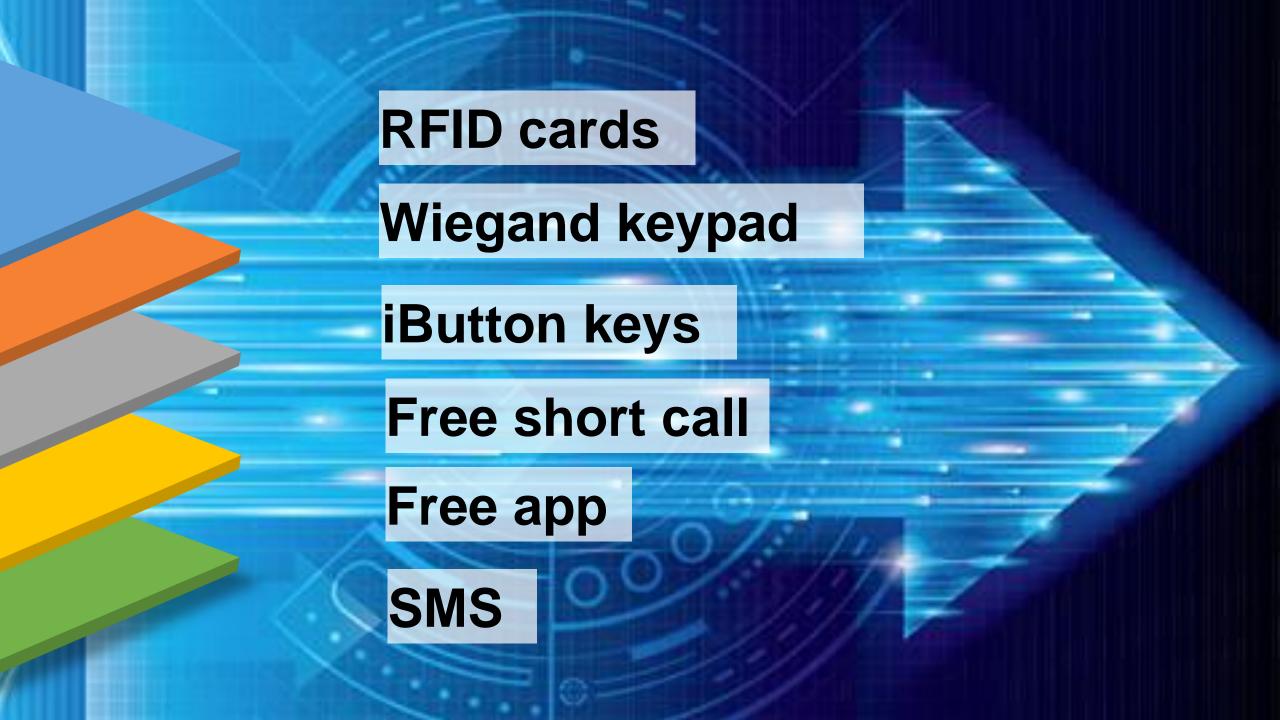

# From anywhere At anytime

Up to 800 users for remote control purpose;

Control via standard Wiegand RFID reader;

Check events log remotely from anywhere, 24/7.