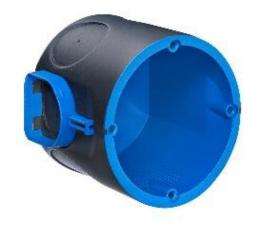

#### Control your gate with mobile





# From anywhere At anytime





Up to 800 users for remote control purpose;



Control via standard Wiegand RFID reader;



Check events log remotely from anywhere, 24/7.

#### App notification



#### SMS alarms



#### **Events log**



## Quick installation



# Easy access to USB, SIM



## Simply mounting





#### Remote configuration tool



Save your time, fuel & money

No need to visit locations repeatedly

# Fast, simple and various types of mounting

#### DIN rail mounting





#### Velcro stick- on adhesive fasteners





#### Wall mounting



### Flush mounting over electric wall box 60mm EU standard



#### No need to open enclosure.

Protect PCB, electronic components from damage.

Remote configuration, diagnostic, firmware update tool

Save your time, fuel and money!

#### Contact us now

Email: info@topkodas.lt