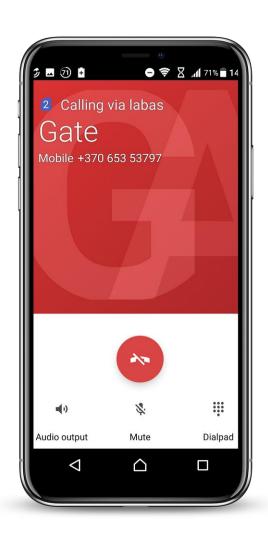

#### Control your gate with mobile

# From anywhere At anytime

Up to 800 users for remote control purpose;

Control via standard Wiegand RFID reader;

Check events log remotely from anywhere, 24/7.