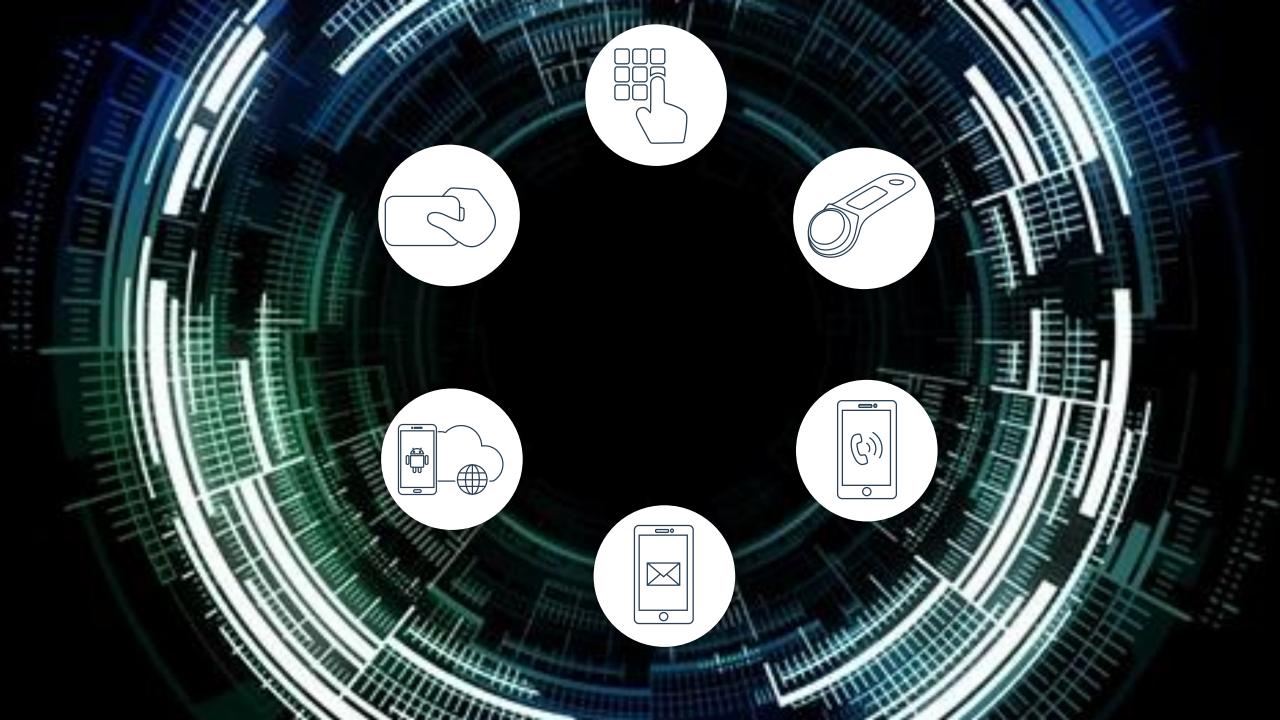

# From anywhere At anytime

Up to 800 users for remote control purpose;

Control via standard Wiegand RFID reader;

Check events log remotely from anywhere, 24/7.